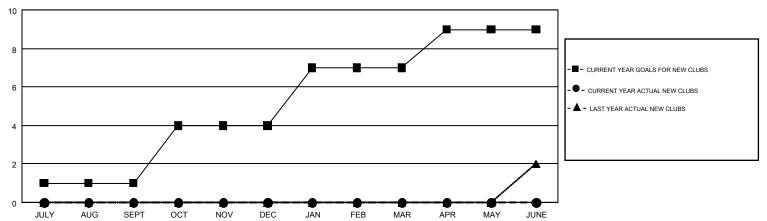

## GMT MONTHLY MEMBERSHIP PROGRESS REPORT

Results as of: 4/30/2019

**LOCATION: INDIANA** 

Multiple District 25

STEVE ANTON GMT CA 1

|               | Club          | s         |               | Members               |                           |                         |                                              |  |
|---------------|---------------|-----------|---------------|-----------------------|---------------------------|-------------------------|----------------------------------------------|--|
|               | RESULTS FOR   | 2018-2019 |               | RESULTS FOR 2018-2019 |                           |                         |                                              |  |
| QUARTER       | NEW CLUB GOAL | NEW CLUBS | DROPPED CLUBS | QUARTER               | MEMBER GROWTH NET<br>GOAL | MEMBER GROWTH<br>ACTUAL | DROPPED MEMBERS ACTUAL (including transfers) |  |
| JULY/AUG/SEPT | 1             | 0         | 0             | JULY/AUG/SEPT         | 58                        | 192                     | 210                                          |  |
| OCT/NOV/DEC   | 3             | 0         | 3             | OCT/NOV/DEC           | 113                       | 145                     | 331                                          |  |
| JAN/FEB/MAR   | 3             | 0         | 1             | JAN/FEB/MAR           | 103                       | 181                     | 154                                          |  |
| APR/MAY/JUNE  | 2             | 0         | 0             | APR/MAY/JUNE          | 28                        | 172                     | 59                                           |  |