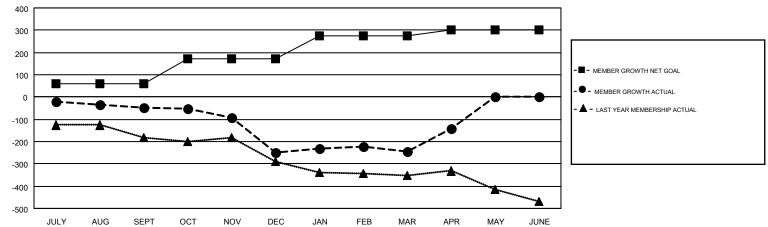

## GMT MONTHLY MEMBERSHIP PROGRESS REPORT

Results as of: 4/30/2019

**LOCATION: INDIANA** 

Multiple District 25

STEVE ANTON GMT CA 1

|               | Club          | s         |               | Members               |                           |                         |                                              |  |
|---------------|---------------|-----------|---------------|-----------------------|---------------------------|-------------------------|----------------------------------------------|--|
|               | RESULTS FOR   | 2018-2019 |               | RESULTS FOR 2018-2019 |                           |                         |                                              |  |
| QUARTER       | NEW CLUB GOAL | NEW CLUBS | DROPPED CLUBS | QUARTER               | MEMBER GROWTH NET<br>GOAL | MEMBER GROWTH<br>ACTUAL | DROPPED MEMBERS ACTUAL (including transfers) |  |
| JULY/AUG/SEPT | 1             | 0         | 0             | JULY/AUG/SEPT         | 58                        | 192                     | 210                                          |  |
| OCT/NOV/DEC   | 3             | 0         | 3             | OCT/NOV/DEC           | 113                       | 145                     | 331                                          |  |
| JAN/FEB/MAR   | 3             | 0         | 1             | JAN/FEB/MAR           | 103                       | 181                     | 154                                          |  |
| APR/MAY/JUNE  | 2             | 0         | 0             | APR/MAY/JUNE          | 28                        | 172                     | 59                                           |  |